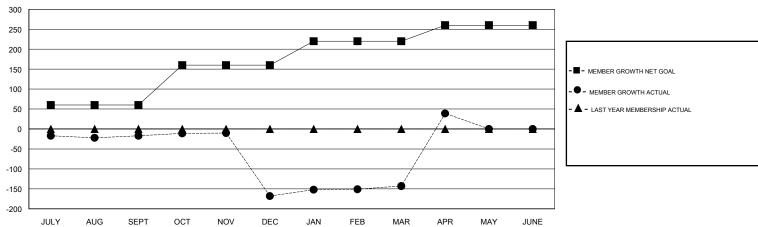

## District 3232B2

Results as of: 04/30/2019

MEMBERS ACTUAL (including transfers)

37

179

23

15

ACTUAL

21

30

63

199