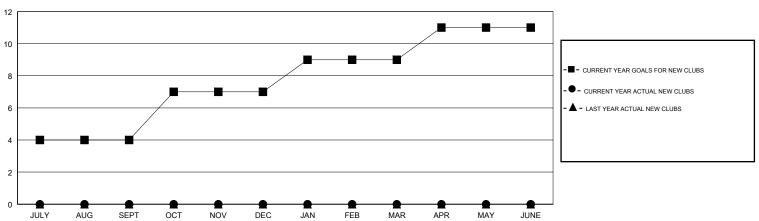

## GOALS AND ACTUAL NEW CLUBS CUMULATIVE

| DROPPED CLUBS: 3  DROPPED MEMBERS |     | 30 CLUBS OF 48 ADDED 1 OR MORE NEW MEMBERS | GENDER DISTRIBUTION           MALE         2,152 (57.51%)           FEMALE         1,590 (42.49%)           Women Percentage Fiscal Year Goal: 35% |       |  |
|-----------------------------------|-----|--------------------------------------------|----------------------------------------------------------------------------------------------------------------------------------------------------|-------|--|
| DECEASED                          | 5   | CLICK HERE FOR CUMULATIVE                  | TOTAL FAMILY UNIT MEMBERS                                                                                                                          |       |  |
| CLUB CANCELLED                    | 62  | MEMBERSHIP DATA                            |                                                                                                                                                    |       |  |
| OTHER                             | 187 |                                            | FAMILY MEMBERS PAYING HALF DUES                                                                                                                    | 2,179 |  |
| TOTAL                             | 254 |                                            |                                                                                                                                                    |       |  |